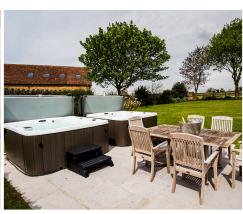

### Extras

Welcome gift of local Ciders on arrival 2 Private Hot Tubs 1 x Gas Barbecue (2 x gas cylinders provided) WiFi

Smart TV's (connect to Netflix etc...with your own account. No Sky / BT Sports) Sunday checkout of up to 4pm, 10am all other days