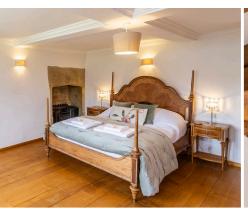

ugar, Salt and Pepper (enough to get you started)
Cleaning products, Dishwasher Tablets, Washing Up Liquid
Tea Towels and Bin Bags
1 x Kitchen Roll

#### Kitchen

The Kitchen is fully equipped with; Pots & Pans, Frying Pans, Cooking Trays, Serving Dishes, Plates, Crockery, Knives & Forks, Glasses (Wine, Tumblers & Champagne) for the capacity of Higher Burrow Farm, Food Processor, Scales, Rolling Pin, Jugs, Cheese Grater and much more. All the basics will be there, but if you require anything specialist you may need to bring this with you.

### Extras

Welcome gift of local Ciders on arrival 2 Private Hot Tubs 1 x Gas Barbecue (2 x gas cylinders provided) WiFi

Smart TV's (connect to Netflix etc...with your own account. No Sky / BT Sports) Sunday checkout of up to 4pm, 10am all other days